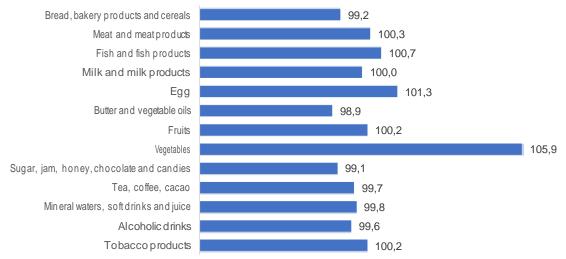

Consumer price index for food products, beverage and tobacco products in September 2023, by product groups, compared to the previous month, in percent

In September of the current year compared to the previous month, more increasing was observed in prices of several food products such as beef and mutton, fresh fish, eggs, banana, plum, peach, tomato, cucumber, green bean, pepper, eggplant, carrot, sugar beet, potato, garlic, tobacco products while the decreasing was mainly noticed in the prices of buckwheat, flour, macaroni products, chicken, yoghurt, butter and vegetable oils, apple, cabbage, pumpkin, onion, sugar powder, candies, tea, lemonade and vodka. No significant changes were observed in prices of other food products.