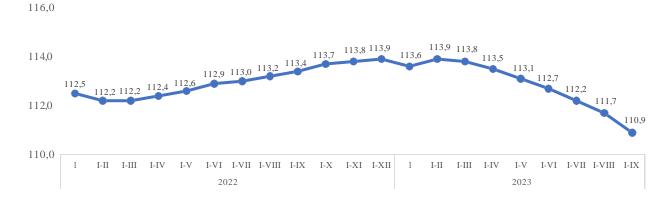

Consumer price index, in cumulative total compared to the corresponding period of the previous year, in percent

In September 2023, consumer price index for food products, beverages and tobacco products became 100,6% in comparison with the previous month and 104,5% in comparison with September of the previous year.

## Changes in prices of consumer market

Consumer price index in January-September 2023 compared to January-September 2022 became 110,9%, including food products, beverages and tobacco products 112,4%, non-food products110,1% and paid services provided to population 109,6%.

In September 2023, the consumer price index was 100,3% compared to the previous month and 105,1% compared to September of the previous year.

Consumer price index, in percent
Septen

|                              | September 2023                    |                                                                   | January-September 2023                |
|------------------------------|-----------------------------------|-------------------------------------------------------------------|---------------------------------------|
|                              | compared to the<br>previous month | Compared to the<br>corresponding<br>month of the<br>previous year | Compared to January-September<br>2022 |
| Total products and services  | 100,3                             | 105,1                                                             | 110,9                                 |
| food products, beverages and |                                   |                                                                   |                                       |
| tobacco products             | 100,6                             | 104,5                                                             | 112,4                                 |
| food products                | 100,6                             | 104,5                                                             | 112,8                                 |
| alcoholicdrinks              | 99,6                              | 102,1                                                             | 103,8                                 |
| tobacco products             | 100,2                             | 105,7                                                             | 104,7                                 |
| non-food products            | 100,1                             | 105,9                                                             | 110,1                                 |
| paid services                | 100,0                             | 105,4                                                             | 109,6                                 |