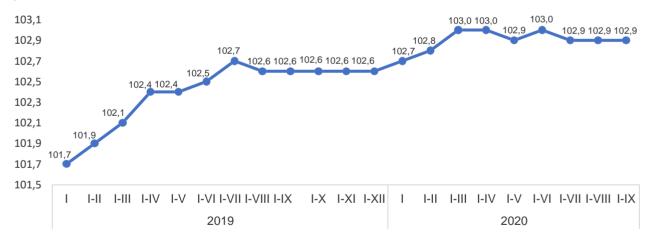

## Changes in prices of consumer market

Consumer price index in January-September 2020 compared to January-September 2019 became 102.9%, including food products, beverage and tobacco products 105,2%, non-food products 101,3%, paid services provided to population 101,1%.

In September of the current year, the consumer price index was 100.1% compared to the previous month, 102.6% compared to September of the previous year.

| Consumer pri | ce index | , in | percent |
|--------------|----------|------|---------|
|--------------|----------|------|---------|

## Consumer price index, in cumulative total compared to the corresponding period of the previous year, in percent

In September 2020, consumer price index for food products, beverage and tobacco products became 100.2% compared to the previous month, 104.3% compared to September of previous year.

In September 2020, consumer price index for non-food products became 100.0% compared to the previous month, 101.4% compared to September of previous year.

In September 2020, consumer price index for paid services provided to population became 100.1% compared to the previous month, 101.2% compared to September of previous year.