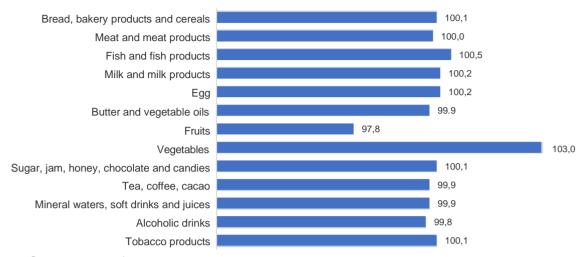

In September of the current year compared to the previous month more increasing in prices of food products such as round rice, buckwheat, fresh and frozen fish, brinza cheese, cottage cheese, orange, banana, plum, walnut, hazelnut, cucumber, tomato, pepper, eggplant, carrot, beet, potato, onion, semolina, decreasing in prices of lemon, tangerine, apple, pear, quince, pomegranate, grape, strawberry, kiwi, cabbage, pumpkin, green bean, garlic, vodka and beer were observed. No significant changes were observed in prices of other food products.