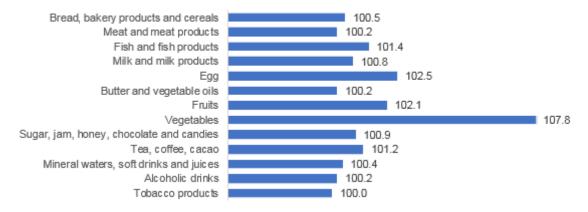

In December of the previous year compared to the previous month, more increasing was observed in prices of food products such as semolina, rice, macaroni products, biscuit, chicken meat, fresh and frozen fish, milk, cheese, cottage cheese, egg, corn oil, banana, apple, pear, pomegranate, nut, hazelnut, cucumber, tomato, pumpkin, potato, onion, garlic, carrot, beetroot, sugar, candy, tea, lemonade, fruit juice, beer, while the decreasing was mainly noticed in the prices of orange, table margarine, lemon, persimmon, kiwi, cabbage. No significant changes were observed in prices of other food products.