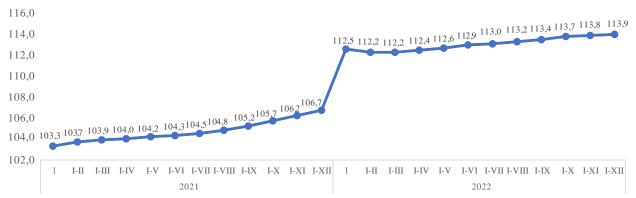

Consumer price index, in cumulative total compared to the corresponding period of the previous year, in percent

In December 2022, the consumer price index for food products, beverages and tobacco products became 101,7% compared with the previous month, 119,0% compared with December of the previous year.

## Changes in prices of consumer market

Consumer price index in 2022 compared to 2021 became 113,9%, including food products, beverages and tobacco products 119,5%, non-food products 108,6% and paid services provided to the population 110,4%.

In December of 2022, the consumer price index was 101,0% compared with the previous month and 114,4% compared with December of the previous year.

|                                               | December 2022                           |                                                          | 2022                |
|-----------------------------------------------|-----------------------------------------|----------------------------------------------------------|---------------------|
|                                               | Compared<br>to the<br>previous<br>month | Compared to the corresponding month of the previous year | Compared<br>to 2021 |
| Total products and services                   | 101,0                                   | 114,4                                                    | 113,9               |
| food products, beverages and tobacco products | 101,7                                   | 119,0                                                    | 119,5               |
| food products                                 | 101,8                                   | 119,7                                                    | 120,1               |
| alcoholic drinks                              | 100,2                                   | 106,4                                                    | 106,1               |
| tobacco products                              | 100,0                                   | 106,9                                                    | 106,9               |
| non-food products                             | 100,5                                   | 111,9                                                    | 108,6               |
| paid services                                 | 100,4                                   | 110.2                                                    | 110.4               |